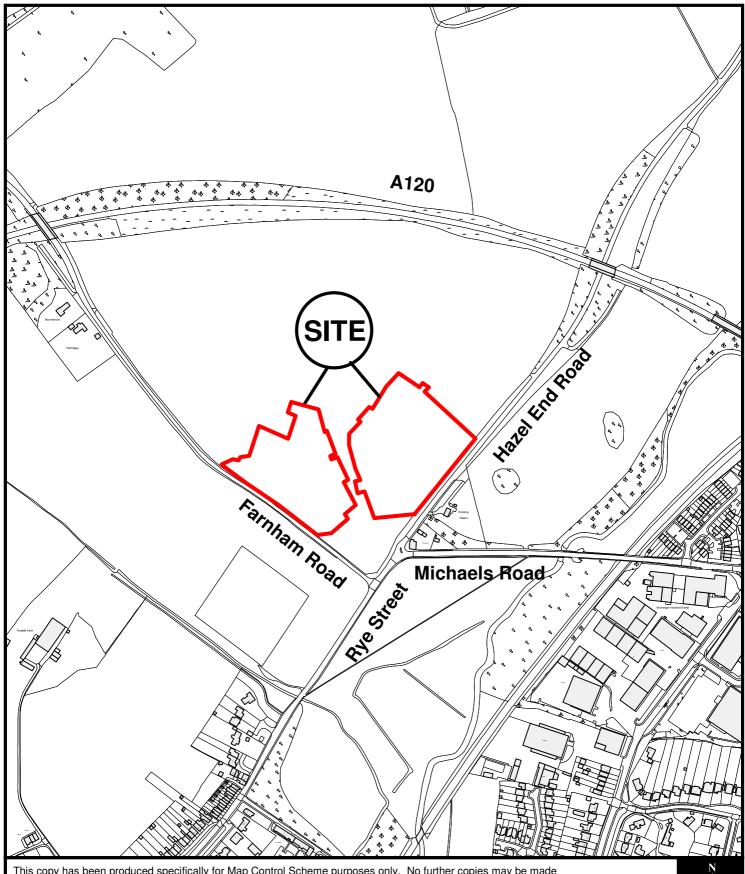

East Herts Council Wallfields Pegs Lane Hertford SG13 8EQ Tel: 01279 655261 Address: Land Between Farnham Road And Hazel End Road, Bishops Stortford, Herts, CM23 1JJ Reference: 3/16/1897/REM

Scale: 1:5000

O.S Sheet: TL4923

Date of Print: 23 November 2016